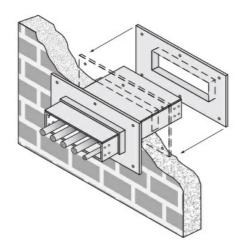

## Cablofil 5H Wall Penetration Sleeve

Part No. P314515

Fabricated cable tray wall sleeves from Legrand, provide safe, rigid and aesthetically pleasing support at a wall requiring cables to continue through the wall. Legrand wall sleeves, WPS, are an economical alternative to the support and finish issues of having cable tray penetrate wall and/or floor. This WPS system provides a rigid support for cable tray. After the sleeve is placed in the wall or floor, the loose collar slides over it. Hardware for the tray connection only is included. Hardware required to mount sleeves to the wall or floor is not included.

Will fit walls up to 8" thick

Bonding jumper or ground wire should be in stalled through the pan between the aluminum cable trays on each side of the wall sleeve Overall length of the sleeve is 20"

The opening in thew wall should be within 1" of the normal height and width of the cable tray

Two pairs of splice plates and fasteners are included for tray attachment