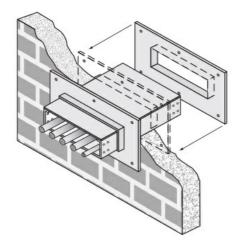

Cablofil 5H Wall Penetration Sleeve Part No. P314516

Fabricated cable tray wall sleeves from Legrand, provide safe, rigid and aesthetically pleasing support at a wall requiring cables to continue through the wall. Legrand wall sleeves, WPS, are an economical alternative to the support and finish issues of having cable tray penetrate wall and/or floor. This WPS system provides a rigid support for cable tray. After the sleeve is placed in the wall or floor, the loose collar slides over it. Hardware for the tray connection only is included. Hardware required to mount sleeves to the wall or floor is not included.

## Features & Benefits

Provides a rigid support for cable tray at wall penetrations

Will fit walls up to 8" thick

Bonding jumper or ground wire should be in stalled through the pan between the aluminum cable trays on each side of the wall sleeve

Yes

Overall length of the sleeve is 20"

The opening in thew wall should be within 1" of the normal height and width of the cable tray

Two pairs of splice plates and fasteners are included for tray attachment