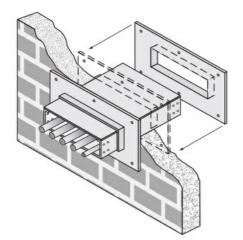

Cablofil 5H Wall Penetration Sleeve Part No. P314517

Fabricated cable tray wall sleeves from Legrand, provide safe, rigid and aesthetically pleasing support at a wall requiring cables to continue through the wall. Legrand wall sleeves, WPS, are an economical alternative to the support and finish issues of having cable tray penetrate wall and/or floor. This WPS system provides a rigid support for cable tray. After the sleeve is placed in the wall or floor, the loose collar slides over it. Hardware for the tray connection only is included. Hardware required to mount sleeves to the wall or floor is not included.

## Features & Benefits

Provides a rigid support for cable tray at wall penetrations

Will fit walls up to 8" thick

Bonding jumper or ground wire should be in stalled through the pan between the aluminum cable trays on each side of the wall sleeve Overall length of the sleeve is 20"

The opening in thew wall should be within 1" of the normal height and width of the cable tray

Two pairs of splice plates and fasteners are included for tray attachment