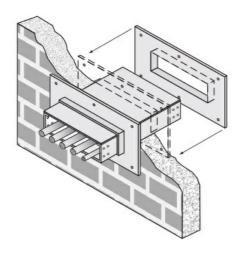

## Cablofil 5H Wall Penetration Sleeve

Part No. P314522

Fabricated cable tray wall sleeves from Legrand, provide safe, rigid and aesthetically pleasing support at a wall requiring cables to continue through the wall. Legrand wall sleeves, WPS, are an economical alternative to the support and finish issues of having cable tray penetrate wall and/or floor. This WPS system provides a rigid support for cable tray. After the sleeve is placed in the wall or floor, the loose collar slides over it. Hardware for the tray connection only is included. Hardware required to mount sleeves to the wall or floor is not included.

Will fit walls up to 8" thick

Bonding jumper or ground wire should be in stalled through the pan between the aluminum cable trays on each side of the wall sleeve Overall length of the sleeve is 20"

The opening in thew wall should be within 1" of the normal height and width of the cable tray

Two pairs of splice plates and fasteners are included for tray attachment