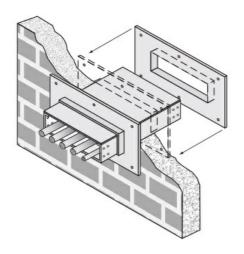

## Cablofil 6H Wall Penetration Sleeve

Part No. P314525

Fabricated cable tray wall sleeves from Legrand, provide safe, rigid and aesthetically pleasing support at a wall requiring cables to continue through the wall. Legrand wall sleeves, WPS, are an economical alternative to the support and finish issues of having cable tray penetrate wall and/or floor. This WPS system provides a rigid support for cable tray. After the sleeve is placed in the wall or floor, the loose collar slides over it. Hardware for the tray connection only is included. Hardware required to mount sleeves to the wall or floor is not included.

Will fit walls up to 8" thick

Bonding jumper or ground wire should be in stalled through the pan between the aluminum cable trays on each side of the wall sleeve Overall length of the sleeve is 20"

The opening in thew wall should be within 1" of the normal height and width of the cable tray

Two pairs of splice plates and fasteners are included for tray attachment