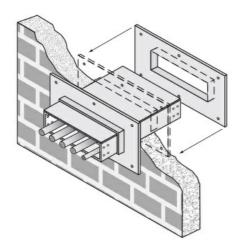

## Cablofil 6H Wall Penetration Sleeve

Part No. P314529

Fabricated cable tray wall sleeves from Legrand, provide safe, rigid and aesthetically pleasing support at a wall requiring cables to continue through the wall. Legrand wall sleeves, WPS, are an economical alternative to the support and finish issues of having cable tray penetrate wall and/or floor. This WPS system provides a rigid support for cable tray. After the sleeve is placed in the wall or floor, the loose collar slides over it. Hardware for the tray connection only is included. Hardware required to mount sleeves to the wall or floor is not included.

Will fit walls up to 8" thick

Bonding jumper or ground wire should be in stalled through the pan between the aluminum cable trays on each side of the wall sleeve Overall length of the sleeve is 20"

The opening in thew wall should be within 1" of the normal height and width of the cable tray

Two pairs of splice plates and fasteners are included for tray attachment