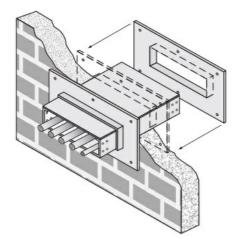

Cablofil 7H Wall Penetration Sleeve Part No. P314550

Fabricated cable tray wall sleeves from Legrand, provide safe, rigid and aesthetically pleasing support at a wall requiring cables to continue through the wall. Legrand wall sleeves, WPS, are an economical alternative to the support and finish issues of having cable tray penetrate wall and/or floor. This WPS system provides a rigid support for cable tray. After the sleeve is placed in the wall or floor, the loose collar slides over it. Hardware for the tray connection only is included. Hardware required to mount sleeves to the wall or floor is not included.

## Features & Benefits

Provides a rigid support for cable tray at wall penetrations

Will fit walls up to 8" thick

Bonding jumper or ground wire should be in stalled through the pan between the aluminum cable trays on each side of the wall sleeve Overall length of the sleeve is 20"

The opening in thew wall should be within 1" of the normal height and width of the cable tray

Two pairs of splice plates and fasteners are included for tray attachment