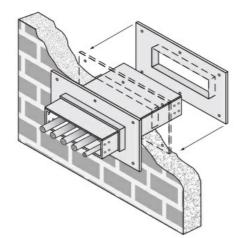

Cablofil 4H Wall Penetration Sleeve Part No. P314553

Fabricated cable tray wall sleeves from Legrand, provide safe, rigid and aesthetically pleasing support at a wall requiring cables to continue through the wall. Legrand wall sleeves, WPS, are an economical alternative to the support and finish issues of having cable tray penetrate wall and/or floor. This WPS system provides a rigid support for cable tray. After the sleeve is placed in the wall or floor, the loose collar slides over it. Hardware for the tray connection only is included. Hardware required to mount sleeves to the wall or floor is not included.

## Features & Benefits

Provides a rigid support for cable tray at wall penetrations

Will fit walls up to 8" thick

Bonding jumper or ground wire should be in stalled through the pan between the aluminum cable trays on each side of the wall sleeve Overall length of the sleeve is 20"

The opening in thew wall should be within 1" of the normal height and width of the cable tray

Two pairs of splice plates and fasteners are included for tray attachment