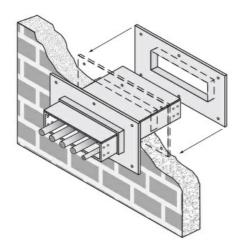

## Cablofil 7H Wall Penetration Sleeve

Part No. P314599

Fabricated cable tray wall sleeves from Legrand, provide safe, rigid and aesthetically pleasing support at a wall requiring cables to continue through the wall. Legrand wall sleeves, WPS, are an economical alternative to the support and finish issues of having cable tray penetrate wall and/or floor. This WPS system provides a rigid support for cable tray. After the sleeve is placed in the wall or floor, the loose collar slides over it. Hardware for the tray connection only is included. Hardware required to mount sleeves to the wall or floor is not included.

Will fit walls up to 8" thick

Bonding jumper or ground wire should be in stalled through the pan between the aluminum cable trays on each side of the wall sleeve Overall length of the sleeve is 20"

The opening in thew wall should be within 1" of the normal height and width of the cable tray

Two pairs of splice plates and fasteners are included for tray attachment