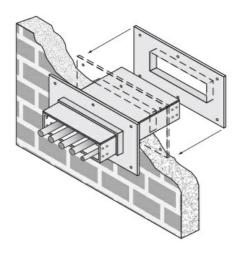

## Cablofil 5H Fire Wall Penetration Sleeve

Part No. P314720

Fabricated cable tray fire stop sleeves from Legrand/Cablofil, combined with Firestop products, are an economical alternative to the high cost of fabricating protective fire wall and floor penetration sleeves in the field. This firestop system provides a rigid support for cable tray in a UL classified system approved for fire wall and floor penetrations.

## Features & Benefits

Overall length of the sleeve is 20".

The Fire Block is a compressible fire stop brick, well-suited for installations where frequent cable changes may be required.

When exposed to fire, the blocks expand to lock the seal in place.

Will fit walls up to 8" thick.

Blocks are easily cut to fit any space, and can be removed and reinstalled when cable configurations change.