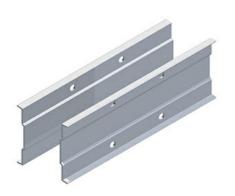

## Cablofil 4A-SSP-AL-UPCHG 4H STRAIGHT SPLICE KIT

Part No. P321973

The aluminum I-beam design of ITray is perfect for industrial installations with large diameter cables in long span situations, minimizing total tray width and creating a smooth transition between straight sections and fittings. A structural offset in the sidewall creates strong, mid-span splices that need fewer supports. Each splice snaps in place and stays without holding, Additionally, only four bolts are needed for each splice reducing hardware needs by 50%. These features allow Itray to be installed up to 30% faster than standard tray.