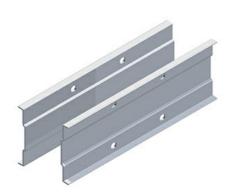

## Cablofil 6A-FSP-AL-UPCHG 6H FITTING SPLICE KIT

Part No. P321978

The aluminum I-beam design of ITray is perfect for industrial installations with large diameter cables in long span situations, minimizing total tray width and creating a smooth transition between straight sections and fittings. A structural offset in the sidewall creates strong, mid-span splices that need fewer supports. Each splice snaps in place and stays without holding, Additionally, only four bolts are needed for each splice reducing hardware needs by 50%. These features allow Itray to be installed up to 30% faster than standard tray.

| Features & Benefits         |              |                   |          |
|-----------------------------|--------------|-------------------|----------|
| Includes 1 pair splices and | d hardware   |                   |          |
| Specifications              |              |                   |          |
| General Info                |              |                   |          |
| Product Line                | Cablofil     | Finish            | Aluminum |
| UPC Number                  | 800388477865 | Country Of Origin | Mexico   |
| Dimensions                  |              |                   |          |
| Product Weight US           | 1.178 lb     |                   |          |
| Buy American Act Com        | pliance      |                   |          |
| BAA                         | Yes          |                   |          |
|                             |              |                   |          |