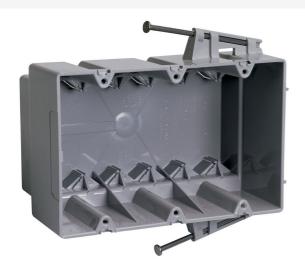

## Pass and Seymour Switch and Outlet Box Part No. P354RACMH

Triple Gang, Switch and Outlet Box with captive Mounting Nails on Each End, Six Auto/Clamps on Each End, 3 1/16-inch depth for manufactu housing walls. 50 pack.