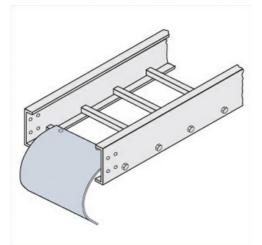

Cablofil Cable Dropout Part No. P600821

Choose from an extensive selection of metallic ladder tray with a variety of rung and bottom styles to choose from. Finishes include steel, 304L and 316L stainless steel to meet the needs of any application. Rail heights range from 4" to 7" and width sizes are available up to 36".

## Features & Benefits

Smooth radius for cable drops