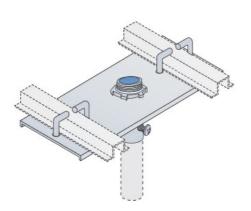

## Cablofil Conduit Plate Clamp

Part No. P606690

The aluminum I-beam design of ITray is perfect for industrial installations with large diameter cables in long span situations, minimizing total tray width and creating a smooth transition between straight sections and fittings. A structural offset in the sidewall creates strong, mid-span splices that need fewer supports. Each splice snaps in place and stays without holding, Additionally, only four bolts are needed for each splice reducing hardware needs by 50%. These features allow Itray to be installed up to 30% faster than standard tray.