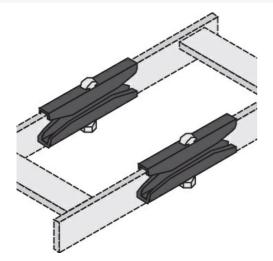

Cablofil **1R-1302-ZN-PE RUNWAY SPLICE CONNECTOR KIT** Part No. P630452

Cable Runway is available with tubular side rails that are lightweight yet strong and utilize rungs are made of tubular steel. Powder-coated finish is available in standard black.

## Features & Benefits

1-1/2" height, one paire splices