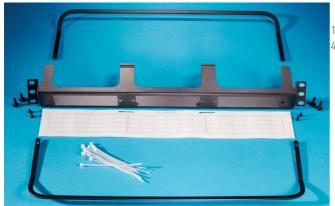

## Ortronics

Q-Series M2/OFP 1U Fiber Patch Panel for raised floor installation within floor box  $\,$ 

Part No. RFPA01U

1U fiber patch panel for raised floor installation within floor box, for use with 45 degree angled mounting rails, holds 3 adapter panels

Removable/reusable labeling cards: Convenient and accurate cabling administration and record keeping that is easily removed to provide rear patching