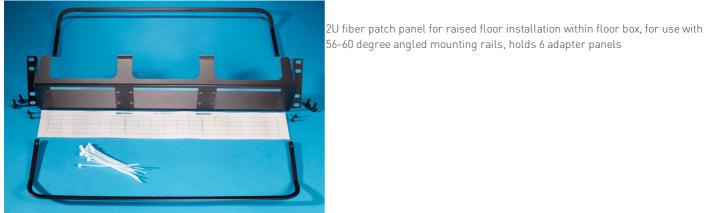

## Q-Series M2/OFP 2U Fiber Patch Panel for raised floor installation within floor box Part No. RFPA02U-A

## Features & Benefits

19 in W, 1-unit or 2-unit high models available: Provides the flexibility to suit any Designed for installation within 2 ft x 2 ft underfloor box with

angled mounting rails: Horizontal patch panel orientation

Removable/reusable labeling cards: Convenient and accurate cabling administration and record keeping that is easily removed to provide rear patching