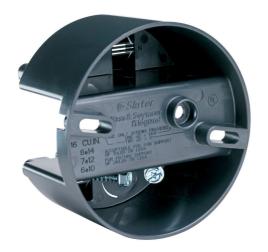

## Pass and Seymour 4-in Round Direct Mount Ceiling Fan Box

Part No. S116FAN

Ceiling Fan Box with Direct Mount. 24-Pack.

### Features & Benefits

Easy installation. One  $\#10 \times 1 \times 1/4$  inch screw holds the box at rough in. Two factorysupplied  $\#10 \times 2$  inch screws secure the fan or fixture through the box, directly to the joist.

UL Listed for fan and fixture support.

Mounts directly under a joist or on a joist cross member.

Impact-resistant Noryl means no ground wiring as with metal boxes.

Screw lock holds screws in box until needed. No lost hardware and no broken spiral saw For covering patents, see bits.