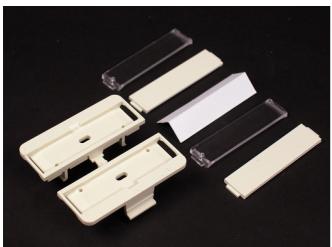

## Wiremold 5500 End Plate Fitting

Part No. S2-EPL-WH

For mounting Ortronics Series II modules into 5507 opening. Includes two outlet identification labels with clear covers and two matching screw covers.

## Features & Benefits

For mounting Ortronics Series II modules into 5507 opening. Includes two outlet identification labels with clear covers and two matching screw covers.