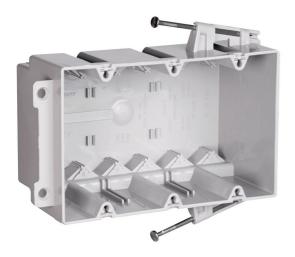

## Pass and Seymour Switch and Outlet Box

Part No. S354RAC

Triple Gang Switch and Outlet Box with captive mounting nails on each end. It has six Auto/Clamps each end with Quick/Click entries. It is easy to install with a rectangular cutout. It is made with a durable, impact-resistant thermoplastic box. It has innovative extras that help cut installation time. Qty 50