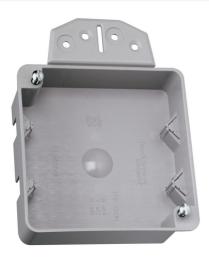

## Pass and Seymour Shallow 4-in Square Box with Threaded Mounting Holes

Part No. S4418BAC

Shallow 4-inch Square box with captive Mounting Nails on Each End with Threaded Mounting Holes. Two Auto/Clamps on Each End. Two #8 Mounting Screws Factory Installed. 50 pack.

## Features & Benefits

Auto/Clamps on each end eliminate the need for separate cable clamps.

Easy installation, rectangular cutout.

Constructed of impact-resistant thermoplastic.

## Specifications

| C      | 1 1 | · f - |
|--------|-----|-------|
| Genera | ιır | 110   |

| Ocher at IIIIO        |                |                    |                        |
|-----------------------|----------------|--------------------|------------------------|
| Product Line          | Pass & Seymour | Color              | Gray                   |
| Country Of Origin     | United States  | Application Sector | Residential/Commercial |
| Standard              | UL listed      |                    |                        |
| Dimensions            |                |                    |                        |
| Cubic Capacity        | 17 cu in       |                    |                        |
| Technical Information |                |                    |                        |
| Number of Outlets     | 1              |                    |                        |