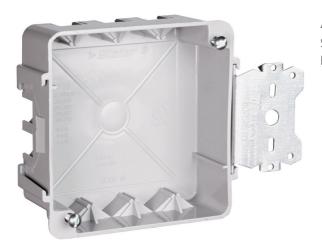

## Pass and Seymour 4-in Square box with Threaded Mounting Holes

Part No. S4421SAC

4-inch Square Box with Threaded Mounting Holes for Wood and Steel Stud Mounting. Three Auto/Clamps each end, 2 on side opposite bracket. Two #8 mounting screws factory installed.

## Features & Benefits

Auto/Clamps on each end eliminate the need for separate cable clamps.

Easy installation, rectangular cutout.

Constructed of impact-resistant thermoplastic.