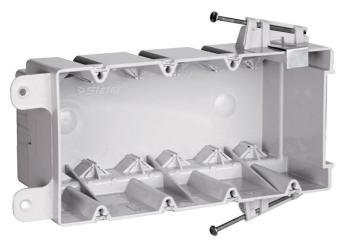

## Pass and Seymour Switch and Outlet Box

Part No. S468RAC

Four Gang Switch and Outlet Box. Captive Mounting Nails on Each End with Quick/Click Entries .Rear Stabilizing bar virtually eliminates inward movement. Six Auto/Clamps each end.25 Pack.

## Features & Benefits

Quick/Click feature secures devices quickly and easily.

6: Auto/Clamps on each end eliminate the need for separate cable clamps.

Durable, impact-resistant thermoplastic box.

Does not strip when over-torqued.

Easy installation, rectangular cutout.

Innovative extras that cut installation time.