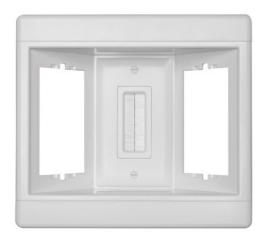

## Pass and Seymour Three Gang Recessed TV Box with Low-Voltage Pull-Through Brushes Part No. TV3LVKITWCC2

Three-Gang Recessed TV Box with Low-Voltage Pull-Through Brushes. Ideal for flat-screen TVs, home office, kitchen counter tops, and behind furniture to allow snug-to-wall placement. Devices sold separately.

## Features & Benefits

Dual Voltage = Low Voltage + Line Voltage.:

Low Voltage Cable Pass-thru Brush - Single cables point to point/source to components. No need to terminate LV cables.

One piece Frame.

Plugs remain recessed behind wall surface.

Screw-less Appearance.

Molded-in rectangular cut-out template.