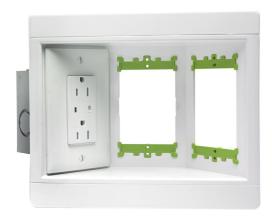

## Pass and Seymour Three Gang Recessed TV Box with Metal Electrical Box, White Part No. TV3WMTVSSW

Three Gang recessed TV Box with metal electrical box, White. TV Frame supports line and/or low voltage devices.

## Features & Benefits

Plastic Recessed Frame M118W steel electrical box

Concentric knock outs 1/2" or 3/4"

Accepts MC, AC, Romex or Conduit