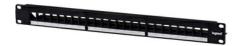

## On-Q 24-Port Keystone Rack Mount Patch Panel

Part No. WP24RM

### Features & Benefits

Fits into any decorator opening. Contains one RJ45 connection Inserts sit flush with no gap for professional appearance

Ports clearly numbered on front Fits in a single space of any 19" wall or floor mount rack