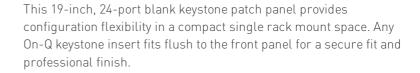

## On-Q 24-Port Keystone Rack Mount Patch Panel

Part No. WP24RM

### Features & Benefits

Fits into any decorator opening. Contains one RJ45 connection Inserts sit flush with no gap for professional appearance

Ports clearly numbered on front Fits in a single space of any 19" wall or floor mount rack