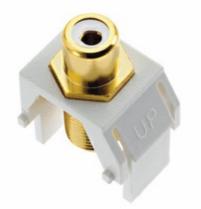

On-Q RCA to F-Connector, White Part No. WP3461WH

This high quality insert is for use in all Keystone Wall Plates

## Features & Benefits

Standard RCA front jack

Supports distribution of home audio, home theater audio, and video.

F-coaxial rear for high quality audio and video distribution.