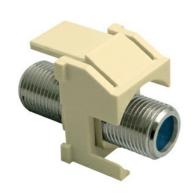

## On-Q Recessed Nickel Self-Terminating F-Connector, Light Almond Part No. WP3481LA

The non-flexing design of the On-Q AnyPort Decorator Outlet provides security when plugging and unplugging cables. Steel threaded inserts with recessed hex design to reduce spin for faceplate mounting and easy leveling to compensate for off-center boxe

## Features & Benefits

Recessed hex nut does not allow jack rotation Outlets mount in On-Q Installation Brackets or low voltage mud rings

Snap-in identification icons available Fits decorator-style faceplates