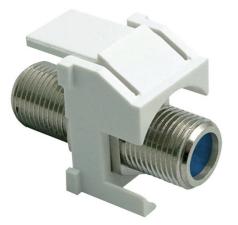

On-Q Recessed Nickel Self-Terminating F-Connector, White Part No. WP3481WH

This high quality insert is for use in all Keystone Wall Plates

## Features & Benefits

| Recessed hex nut does not allow jack rotation<br>Snap-in identification icons available<br>Extra long for easy connections |              | Outlets mount in On-Q Installation Brackets or low voltage mud rings |                           |  |
|----------------------------------------------------------------------------------------------------------------------------|--------------|----------------------------------------------------------------------|---------------------------|--|
|                                                                                                                            |              | Fits decorator-style faceplates<br>Previously P&S Part # KSFFBK      |                           |  |
|                                                                                                                            |              |                                                                      |                           |  |
| General Info                                                                                                               |              |                                                                      |                           |  |
| Product Line                                                                                                               | On-Q         | Color                                                                | White                     |  |
| UPC Number                                                                                                                 | 804428024774 | Country Of Origin                                                    | Taiwan, Province Of China |  |