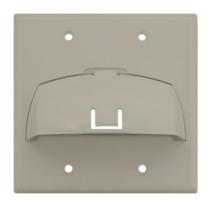

## On-Q **Double Gang Hinged Bullnose Wall Plate, Light Almond** Part No. WP9002LA

The Bullnose Wall Plate is a unique cable management solution. Its hinged design provides four distinct configurations for flexible routing of low voltage cables inside the wall pust turn and snap the scoop for your preferred setup.

## Features & Benefits

Connects up to 7 speakers and a subwoofer

Hinged scoop allows for flexible routing of low voltage cables into and out of the wall

Ideal for cables with large A/V connectors Conceals up to: 14 cables