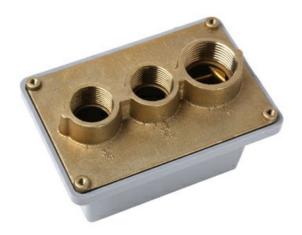

## Pass and Seymour Swimming Pool Junction Box, Gray

Part No. WPBJ22

Weatherproof Swimming Pool Junction Box 22 Cu. In. Thermoplastic Base, Brass Cover.

## Features & Benefits

Meets NEC Article 680. Two 3/4" Hubs, one 1"Hub.

Four Ground Posts, Gasket, and Mounting Screws Included.

2