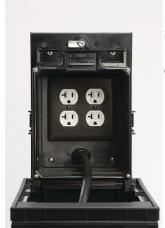

Wiremold

Exterior Box Cover Assembly, 2 NEMA 5-20R Locking Receptacles (2 Circuits), Black (COVER ONLY) Part No. XB814C520C2BK

Legrand's Outdoor Ground Box delivers safe, permanent power to any outdoor space. The durable in-ground box has been tested to ensure safe operation in any weather condition- all year round. Perfect for commercial settings, the Outdoor Ground Box conveniently provides power, communications, and A/V while seamlessly blending into any landscape.

## Specifications

General Info

| Product Line          | Wiremold                                                    | UPC Number                    | 786776187939 |
|-----------------------|-------------------------------------------------------------|-------------------------------|--------------|
| Country Of Origin     | United States                                               | Construction                  | Assembled    |
| Number of Knockouts   | 1                                                           | Application Sector            | Commercial   |
| Standard              | UL Listed Outdoor In-Ground Boxes: File E486738 Guide QCNL. | Туре                          | Cover        |
| Listing Agencies / 3r | d Party Agencies                                            |                               |              |
| cULus ListingNumber   | E486738                                                     | cULus Listed                  | Yes          |
| Additional Informatio | on                                                          |                               |              |
| RoHS Conformant       | Yes                                                         | Product Environmental Profile | Yes          |
| Technical Informatio  | n                                                           |                               |              |
|                       |                                                             |                               |              |