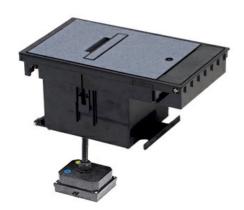

## Wiremold

Exterior Box Cover Assembly, Single NEMA L5-20R Locking Receptacle, Gray (COVER ONLY) Part No. XB814CL520GY

Legrand's Outdoor Ground Box delivers safe, permanent power to any outdoor space. The durable in-ground box has been tested to ensure safe operation in any weather condition- all year round. Perfect for commercial settings, the Outdoor Ground Box conveniently provides power, communications, and A/V while seamlessly blending into any landscape.